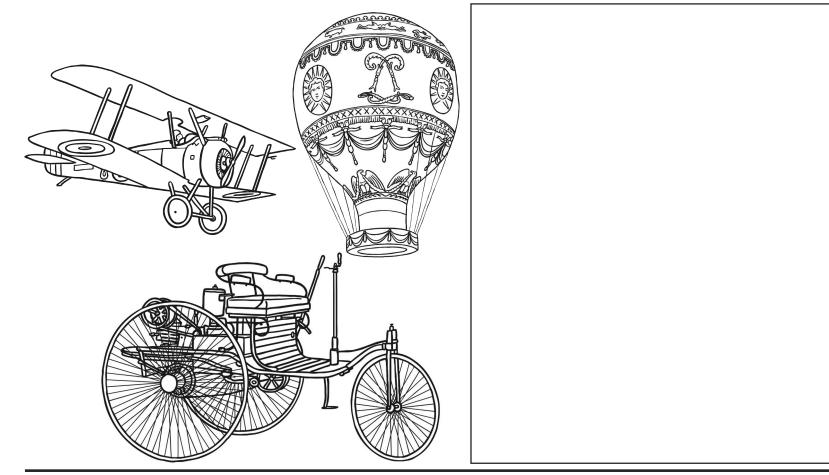

## Design a New Form of Transport

Look at the different images below. They show different forms of transport. Use these images as inspiration to create your own form of transport that people can use to escape to anywhere in the world and beyond. You may choose to create a new form of transport that uses some or all of the things you see in the images.

In the box below, draw and label the features of your new form of transport. Remember to use your imagination and be creative!